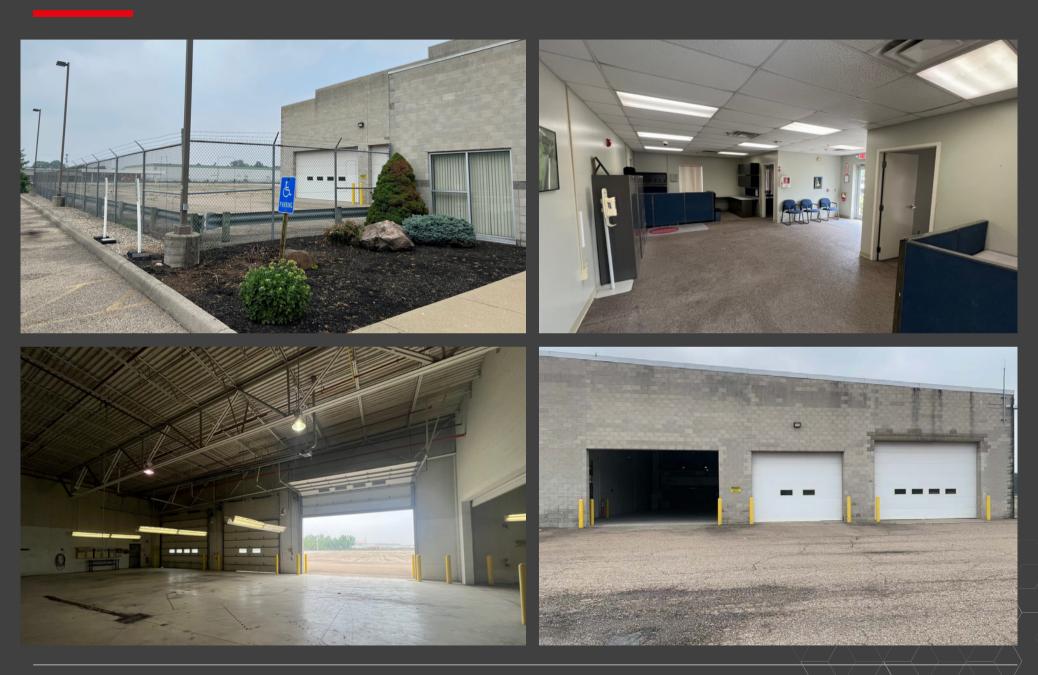

Orleans Orlando      |
| Major metro area (population 1M |                                              |
| — 10M+                          | Miami                                        |
| • - 1M - 2M                     |                                              |
| Within 500 Miles of Colum       | nbus                                         |

|                  | Distance  |
|------------------|-----------|
| Cincinnati, OH   | 107 miles |
| Cleveland, OH    | 170 miles |
| Indianapolis, IN | 183 miles |
| Pittsburgh, PA   | 185 miles |
| Detroit, MI      | 199 miles |
| Louisville, KY   | 206 miles |
| Chicago, IL      | 356 miles |
| St. Louis, MO    | 418 miles |
| Philadelphia, PA | 469 miles |
| New York, NY     | 562 miles |
| Atlanta, GA      | 567 miles |

### Photos





### Photos





Jones Lang LaSalle Brokerage, Inc

# 50,239 SF on 14 acres (paved)



For lease



#### JLL

Joe Davis Columbus, Ohio

.4425 614.

14.460.4482 ick tomasone@ill.com

Nick Tomasone

Although information has been obtained from sources deemed reliable, neither Owner nor JLL makes any guarantees, warranties or representations, express or implied, as to the completeness or accuracy as to the information contained herein. Any projections, opinions, assumptions or estimates used are for example only. There may be differences between projected and actual results, and those differences may be material. The Property may be withdrawn without notice. Neither Owner nor JLL accepts any liability for any loss or damage suffered by any party resulting from reliance on this information. If