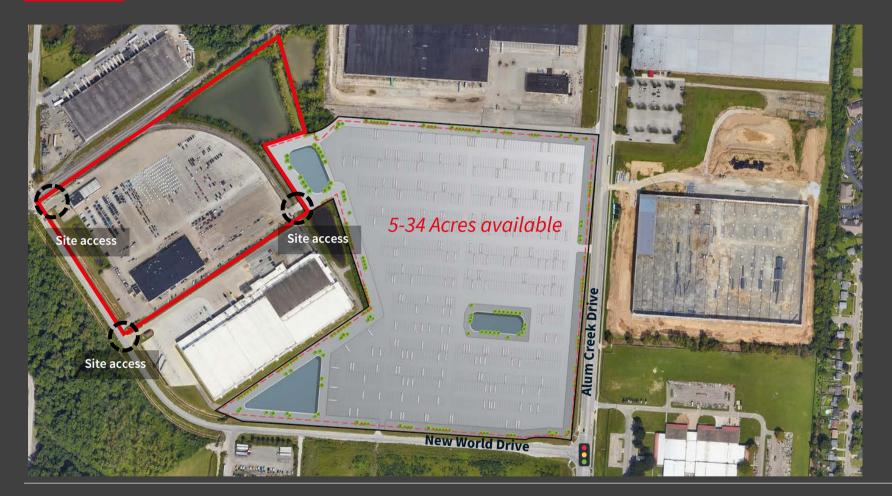

#### 2222 New World Drive Columbus, Ohio 43207

#### **Property specifications**

- Largest paved rail site in Columbus
- 50,239 SF on 14 acres
- 3,400 SF of office space
- Gated entrance with 3,900 SF intake facility
- Adjacent to 34 acres available for expansion
- 3,000 Amps of power
- 18' Clear height
- 8 Drive Ins (expandable) 6(22' x 12'); 2(22' x 14')
- Fully fenced paved parking with guard shack
- Interior floor drains
- Located near the largest industrial sub-market in Central Ohio (Rickenbacker)
- Rail served (CSX)