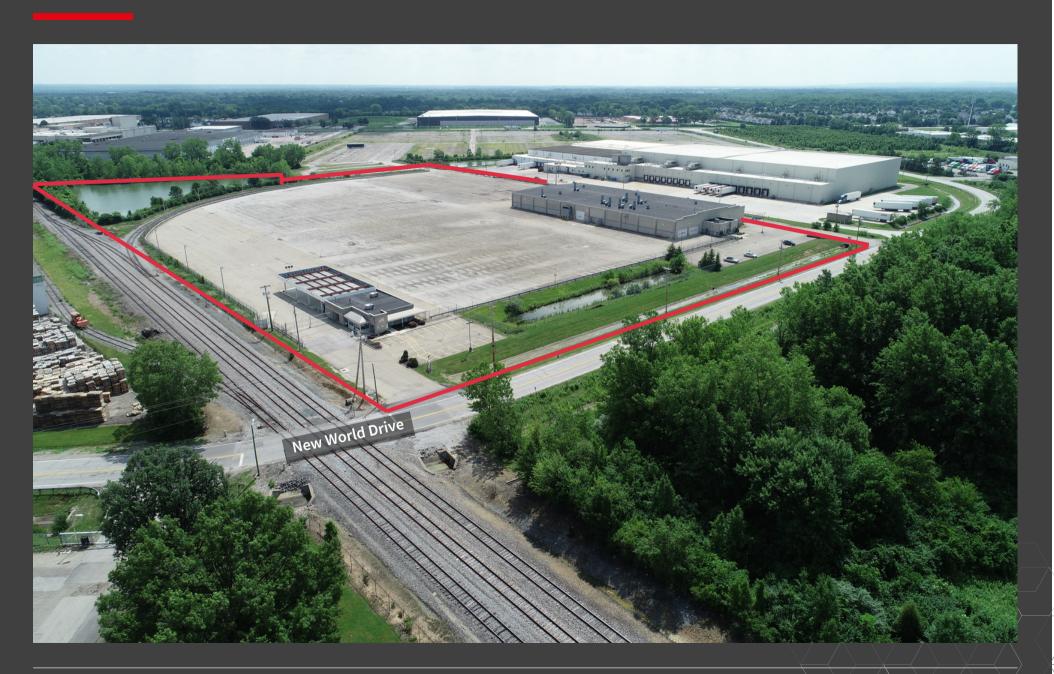

For lease 50,239 SF on 14 acres (paved)

#### 2222 New World Drive Columbus, Ohio 43207

#### **Property specifications**

- Largest paved rail site in Columbus
- 50,239 SF on 14 acres
- 3,400 SF of office space
- Gated entrance with 3,900 SF intake facility
- Adjacent to 34 acres available for expansion
- 3,000 Amps of power
- 18' Clear height
- 8 Drive Ins (expandable) 6(22' x 12'); 2(22' x 14')
- Fully fenced paved parking with guard shack
- Interior floor drains
- Located near the largest industrial sub-market in Central Ohio (Rickenbacker)
- Rail served (CSX)