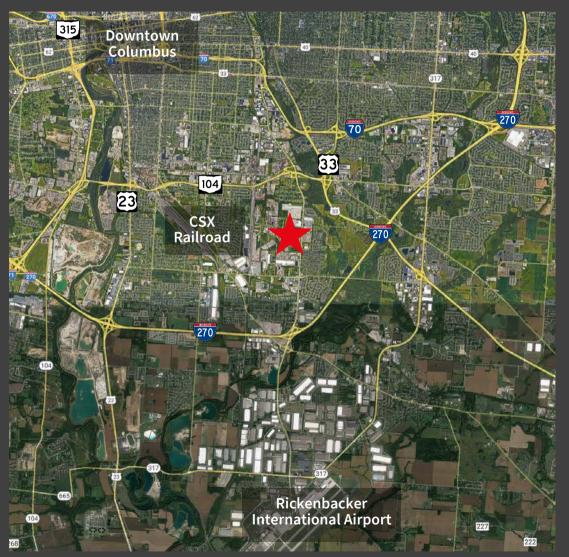

## Unparalleled access

#### **Highway access**

| 9 <b>.5 miles</b>            | <b>2.3 miles</b>          |
|------------------------------|---------------------------|
| o US 33                      | to I-70                   |
| . <b>.4 miles</b><br>o I-270 | <b>3.5 miles</b> to US 23 |
| <b>8 miles</b>               | <b>5.1 miles</b>          |
| o SR 104                     | to I-71                   |

### **Regional access**

**CSX Railroad** 1 -mile Norfolk Southern Rickenbacker Intermodal 5 -mile