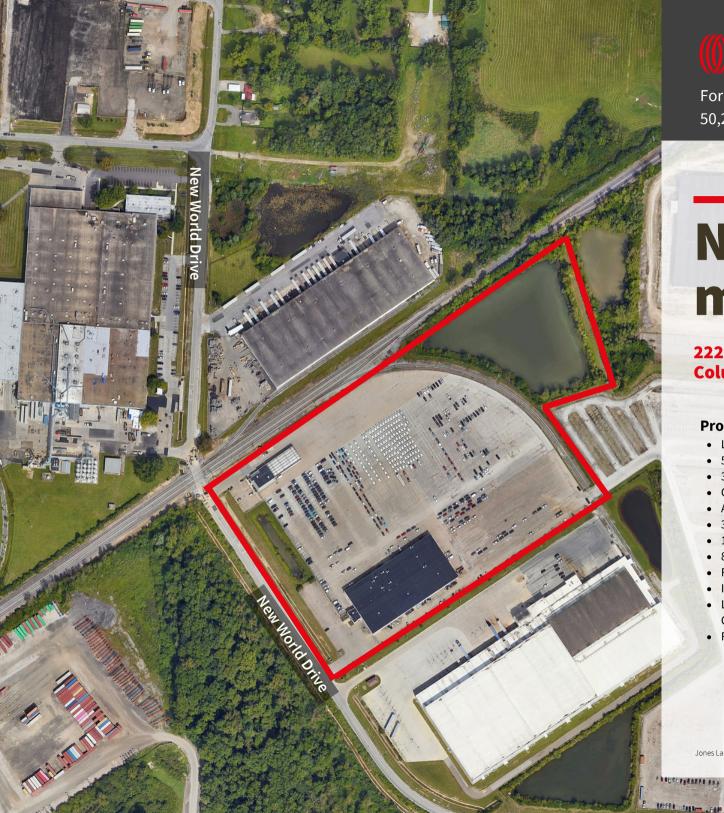

For lease 50,239 SF on 14 acres (paved)

#### 2222 New World Drive Columbus, Ohio 43207

#### **Property specifications**

- Largest paved rail site in Columbus
- 50,239 SF on 14 acres
- 3,400 SF of office space
- Gated entrance with 3,900 SF intake facility
- Adjacent to 34 acres available for expansion
- 3,000 Amps of power
- 18' Clear height
- 8 Drive Ins (expandable) 6(22' x 12'); 2(22' x 14')
- Fully fenced paved parking with guard shack
- Interior floor drains
- Located near the largest industrial sub-market in Central Ohio (Rickenbacker)
- Rail served (CSX)