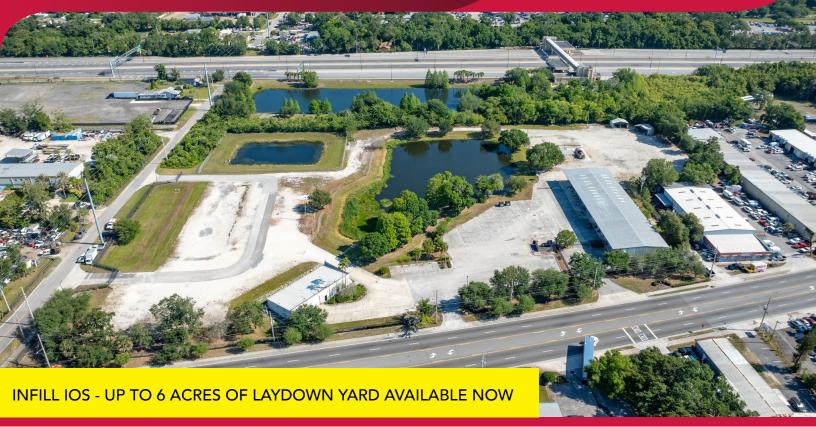

# FOR LEASE 4777 & 4785 OLD WINTER GARDEN ROAD ORLANDO, FL 32811

#### **PROPERTY HIGHLIGHTS**

Total Acreage: 10.35 Acres (Divisible)Two buildings totaling: 17,220 SF

- Building 100: 13,740 SF

- Office SF: 5,355

- Clear Height: 16' - 18'

- Power: 800 Amps, 3 phase

- Grade Level Doors: Four (14'x16') and One (12'x8')

- Building 200: 3,480 SF

- Office SF: 1,500

- Clear Height: 16'

- Power: 200 Amps, 3 phase

- Grade Level Doors: Two

±6 Acres of Laydown Yard

Fully Stabilized Yard

Fuel Island on East Side of Property

Covered Work Areas

Fully Fenced and lit

Four Separate ingress/egress points

Lease Rate: \$60,000 per month NNN (Divisible)