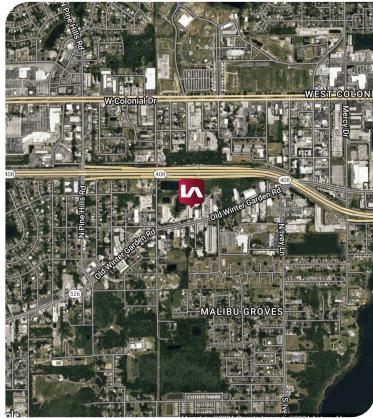

#### **PROPERTY HIGHLIGHTS**

Total Acreage: 10.35 Acres (Divisible)Two buildings totaling: 17,220 SF

- Building 100: 13,740 SF

- Office SF: 5,355

- Clear Height: 16' - 18'

- Power: 800 Amps, 3 phase

- Grade Level Doors: Four (14'x16') and One (12'x8')

- Building 200: 3,480 SF

- Office SF: 1,500

- Clear Height: 16'

- Power: 200 Amps, 3 phase

- Grade Level Doors: Two

±6 Acres of Laydown Yard

Fully Stabilized Yard

Fuel Island on East Side of Property

Covered Work Areas

Fully Fenced and lit

Four Separate ingress/egress points

Lease Rate: \$60,000 per month NNN (Divisible)

#### Leasing Contact:

Ryan Griffith
Senior Associate
rgriffith@lee-associates.com
D 321.281.8512

Derek Riggleman, SIOR Senior Vice President | Principal driggleman@lee-associates.com D 321.281.8507



# 4777 & 4785 OLD WINTER GARDEN ROAD

ORLANDO, FL 32811



## **PROPERTY PHOTOS**









#### Leasing Contact:

Ryan Griffith Senior Associate rgriffith@lee-associates.com D 321.281.8512 Derek Riggleman, SIOR Senior Vice President | Principal driggleman@lee-associates.com D 321.281.8507

# **BUILDING 100**

±3 ACRES OF LAYDOWN YARD | 17,220 SF OFFICE/WAREHOUSE \$35,000 PER MONTH NNN





### **Leasing Contact:**

Ryan Griffith
Senior Associate
rgriffith@lee-associates.com
D 321.281.8512

Derek Riggleman, SIOR Senior Vice President | Principal driggleman@lee-associates.com D 321.281.8507

# **BUILDING 200**

±3 ACRES OF LAYDOWN YARD | 3,480 SF OFFICE/WAREHOUSE \$25,000 PER MONTH NNN





## **Leasing Contact:**

Ryan Griffith Senior Associate rgriffith@lee-associates.com D 321.281.8512