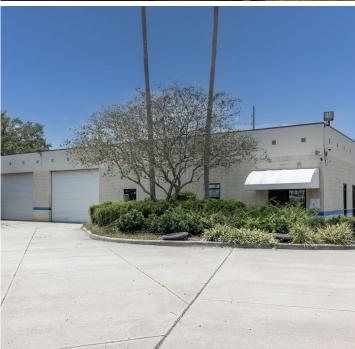

taling: 17,220 SF

- Building 100: 13,740 SF

- Office SF: 5,355

- Clear Height: 16' - 18'

- Power: 800 Amps, 3 phase

- Grade Level Doors: Four (14'x16') and One (12'x8')

- Building 200: 3,480 SF

- Office SF: 1,500

- Clear Height: 16'

- Power: 200 Amps, 3 phase

- Grade Level Doors: Two

±6 Acres of Laydown Yard

Fully Stabilized Yard

Fuel Island on East Side of Property

Covered Work Areas

Fully Fenced and lit

Four Separate ingress/egress points

Lease Rate: \$60,000 per month NNN (Divisible)

#### Leasing Contact:

Ryan Griffith
Senior Associate
rgriffith@lee-associates.com
D 321.281.8512

Derek Riggleman, SIOR Senior Vice President | Principal driggleman@lee-associates.com D 321.281.8507



# 4777 & 4785 OLD WINTER GARDEN ROAD

ORLANDO, FL 32811



## **PROPERTY PHOTOS**









#### Leasing Contact:

Ryan Griffith Senior Associate rgriffith@lee-associates.com D 321.281.8512 Derek Riggleman, SIOR Senior Vice President | Principal driggleman@lee-associates.com D 321.281.8507

# **BUILDING 100**

±3 ACRES OF LAYDOWN YARD | 17,220 SF OFFICE/WAREHOUSE \$35,000 PER MONTH NNN





### **Leasing Contact:**

Ryan Griffith
Senior Associate
rgriffith@lee-associates.com
D 321.281.8512

Derek Riggleman, SIOR Senior Vice President | Principal driggleman@lee-associates.com D 321.281.8507

# **BUILDING 200**

±3 ACRES OF LAYDOWN YARD | 3,480 SF OFFICE/WAREHOUSE \$25,000 PER MONTH NNN





## **Leasing Contact:**

Ryan Griffith Senior Associate rgriffith@lee-associates.com D 321.281.8512

Derek Riggleman, SIOR Senior Vice President | Principal driggleman@lee-associates.com D