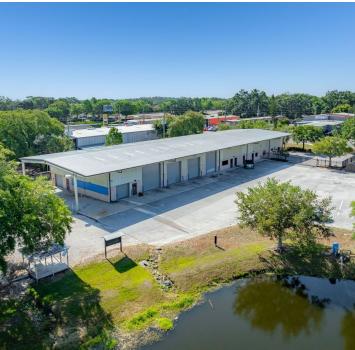

ling: 17,220 SF

- Building 100: 13,740 SF

- Office SF: 5,355

- Clear Height: 16' - 18'

- Power: 800 Amps, 3 phase

- Grade Level Doors: Four (14'x16') and One (12'x8')

- Building 200: 3,480 SF

- Office SF: 1,500

- Clear Height: 16'

- Power: 200 Amps, 3 phase

- Grade Level Doors: Two

±6 Acres of Laydown Yard

Fully Stabilized Yard

Fuel Island on East Side of Property

Covered Work Areas

Fully Fenced and lit

Four Separate ingress/egress points

Lease Rate: \$60,000 per month NNN (Divisible)

#### Leasing Contact:

Ryan Griffith
Senior Associate
rgriffith@lee-associates.com
D 321.281.8512

Derek Riggleman, SIOR Senior Vice President | Principal driggleman@lee-associates.com D 321.281.8507



# 4777 & 4785 OLD WINTER GARDEN ROAD

ORLANDO, FL 32811



## **PROPERTY PHOTOS**









#### Leasing Contact:

Ryan Griffith Senior Associate rgriffith@lee-associates.com D 321.281.8512 Derek Riggleman, SIOR Senior Vice President | Principal driggleman@lee-associates.com D 321.281.8507

# **BUILDING 100**

±3 ACRES OF LAYDOWN YARD | 17,220 SF OFFICE/WAREHOUSE \$35,000 PER MONTH NNN





### **Leasing Contact:**

Ryan Griffith
Senior Associate
rgriffith@lee-associates.com
D 321.281.8512

Derek Riggleman, SIOR Senior Vice President | Principal driggleman@lee-associates.com D 321.281.8507

# **BUILDING 200**

±3 ACRES OF LAYDOWN YARD | 3,480 SF OFFICE/WAREHOUSE \$25,000 PER MONTH NNN





## **Leasing Contact:**

Ryan Griffith Senior Associate rgriffith@lee-associates.com D 321.281.8512

Derek Riggleman, SIOR Senior Vice President | Principal driggleman@lee-associates.com D 32