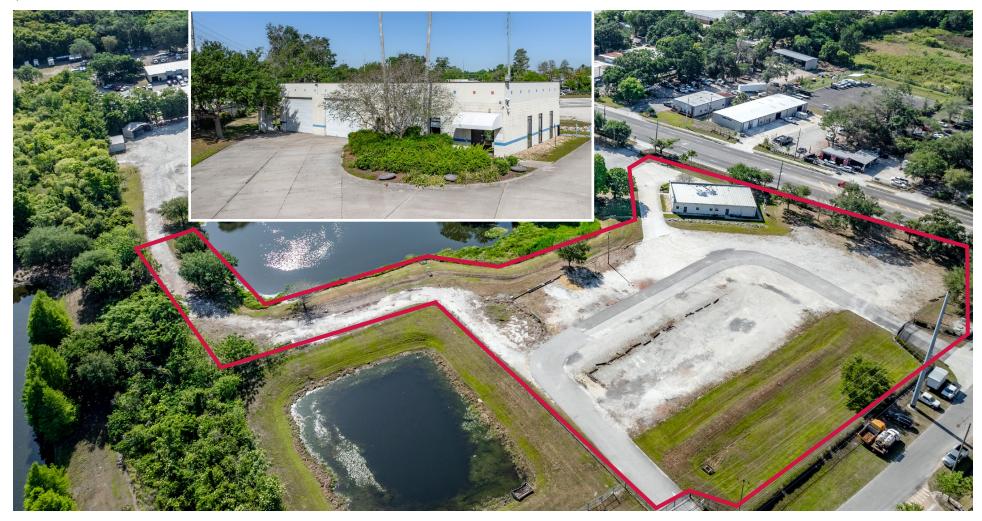

# **BUILDING 100**

±3 ACRES OF LAYDOWN YARD | 17,220 SF OFFICE/WAREHOUSE \$35,000 PER MONTH NNN

# **BUILDING 200**

±3 ACRES OF LAYDOWN YARD | 3,480 SF OFFICE/WAREHOUSE \$25,000 PER MONTH NNN