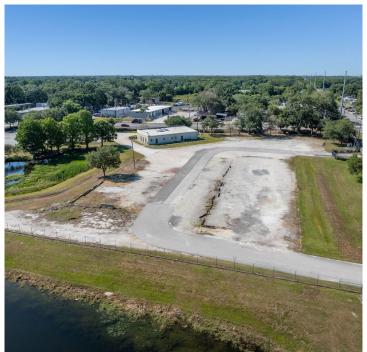

# **BUILDING 200**

±3 ACRES OF LAYDOWN YARD | 3,480 SF OFFICE/WAREHOUSE \$25,000 PER MONTH NNN