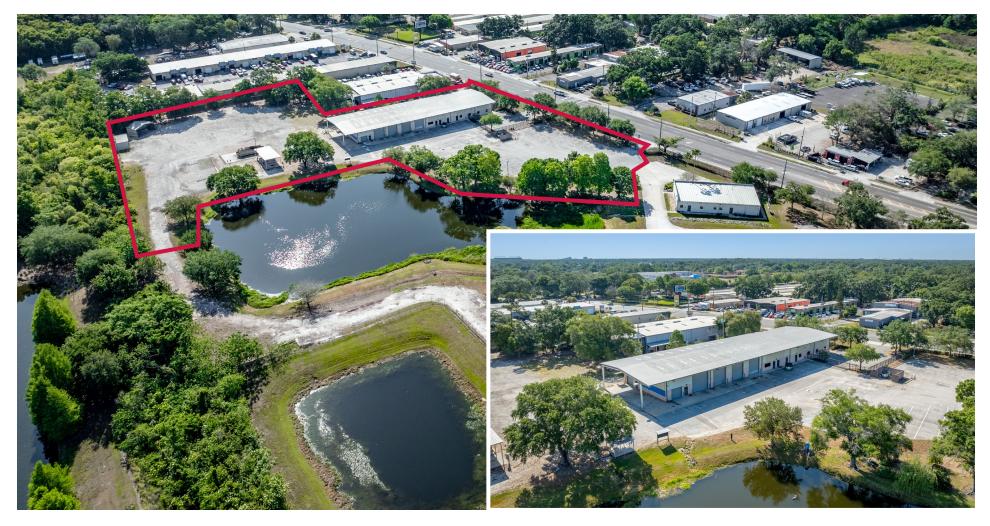

#### **PROPERTY HIGHLIGHTS**

Total Acreage: 10.35 Acres (Divisible)Two buildings totaling: 17,220 SF

- Building 100: 13,740 SF

- Office SF: 5,355

- Clear Height: 16' - 18'

- Power: 800 Amps, 3 phase

- Grade Level Doors: Four (14'x16') and One (12'x8')

- Building 200: 3,480 SF

- Office SF: 1,500

- Clear Height: 16'

- Power: 200 Amps, 3 phase

- Grade Level Doors: Two

±6 Acres of Laydown Yard

Fully Stabilized Yard

Fuel Island on East Side of Property

Covered Work Areas

Fully Fenced and lit

Four Separate ingress/egress points

Lease Rate: \$60,000 per month NNN (Divisible)