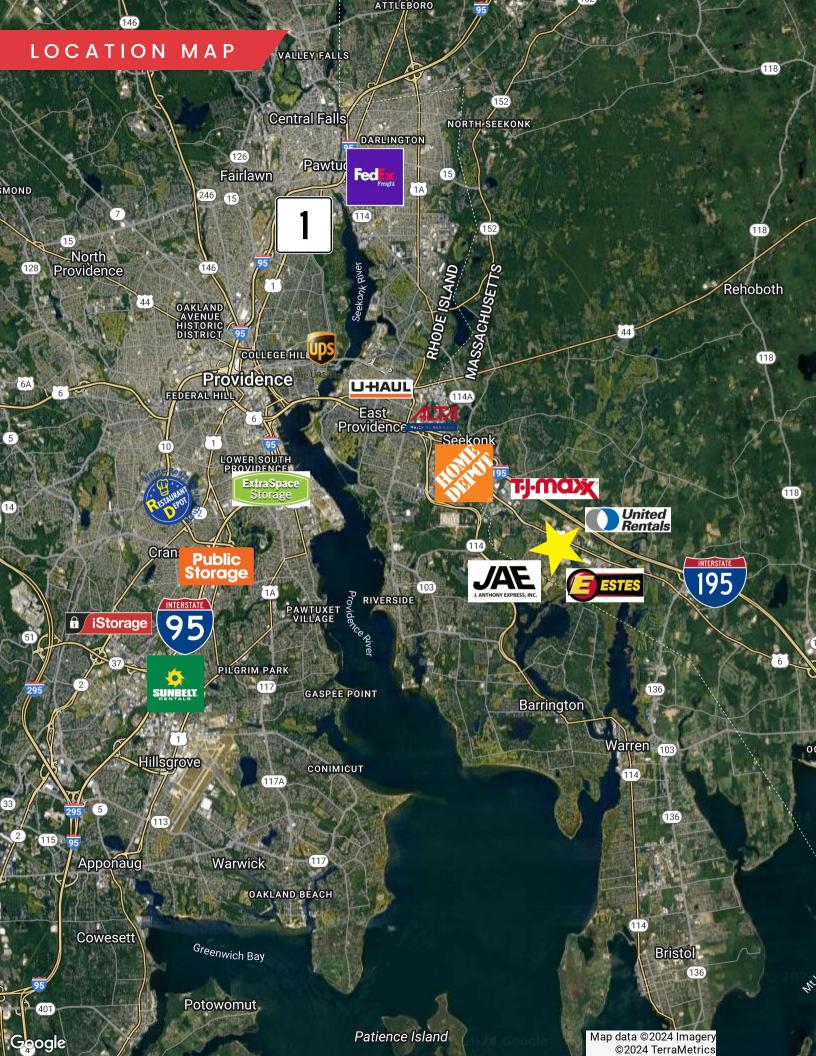

#### SEEKONK, MA

FOR LEASE | 10,788 +/- SF INDUSTRIAL BUILDINGS ON 4.8 ACRES

- 4 Miles to Providence
- 5 Miles to Fall River
- 4.5 +/- Paved and Fenced Acres
- 7 Grade-Level Doors

#### PROPERTY HIGHLIGHTS

- 4 Miles to Providence
- 4.5 +/- Paved and Fenced Acres
- 7 Grade-Level Doors
- Outstanding Outdoor Storage Opportunity
- Interstate Access

| DEMOGRAPHICS      | 3 MILES  | 5 MILES  | 10 MILES |
|-------------------|----------|----------|----------|
| Total Households  | 14,234   | 45,676   | 291,785  |
| Total Population  | 34,469   | 104,099  | 681,257  |
| Average HH Income | \$98,488 | \$93,724 | \$75,550 |