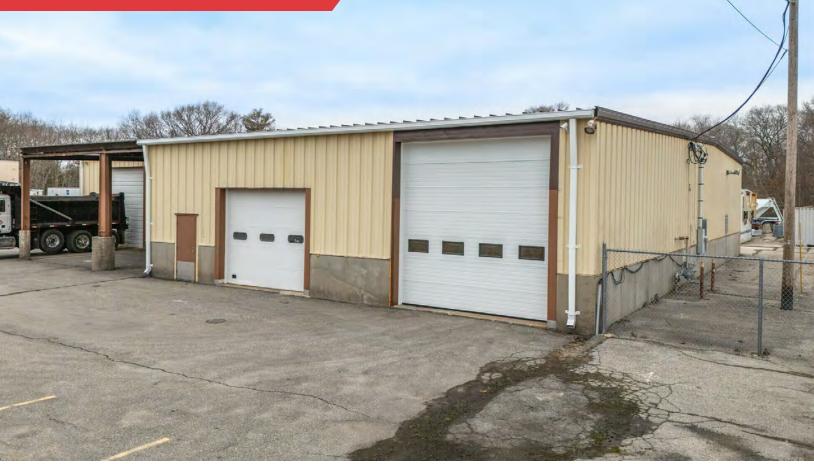

#### PROPERTY DESCRIPTION

10,788 +/- SF Industrial Buildings on 4.8 Acres for Lease

#### PROPERTY SPECIFICATIONS

| Available SF:   | 10,788 SF  |
|-----------------|------------|
| Lot Size:       | 4.81 Acres |
| Zoning:         | Industrial |
| Drive-in Doors: | Seven (7)  |
| Power:          | 3р Неаvу   |
| Lease Rate:     | Market     |