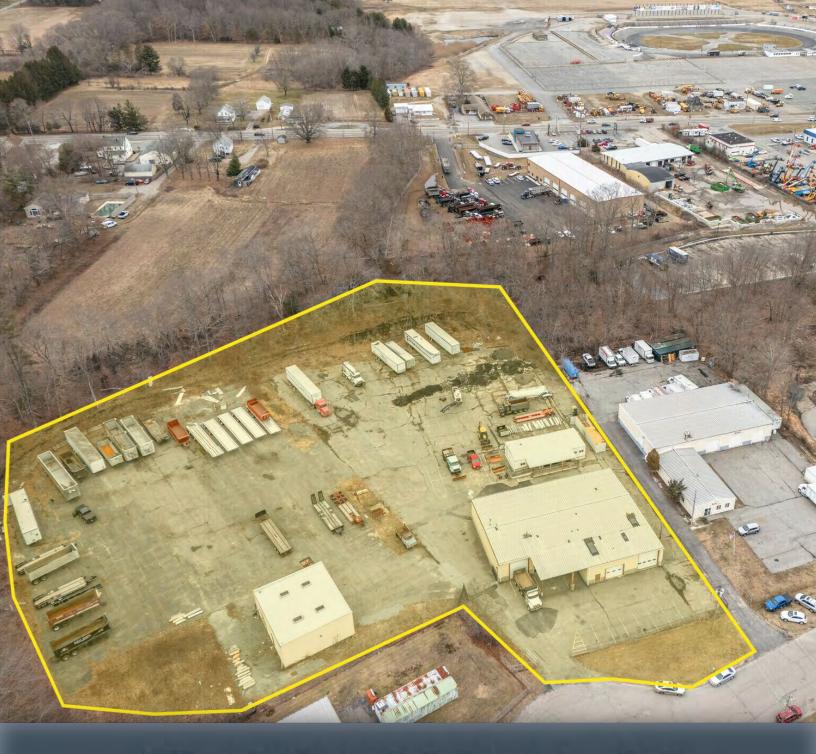

#### SEEKONK, MA

FOR LEASE | 10,788 +/- SF INDUSTRIAL BUILDINGS ON 4.8 ACRES

- 4 Miles to Providence
- 5 Miles to Fall River
- 4.5 +/- Paved and Fenced Acres
- 7 Grade-Level Doors

#### PROPERTY DESCRIPTION

10,788 +/- SF Industrial Buildings on 4.8 Acres for Lease

#### PROPERTY SPECIFICATIONS

| Available SF:   | 10,788 SF  |
|-----------------|------------|
| Lot Size:       | 4.81 Acres |
| Zoning:         | Industrial |
| Drive-in Doors: | Seven (7)  |
| Power:          | 3р Неаvу   |
| Lease Rate:     | Market     |

#### PROPERTY HIGHLIGHTS

- 4 Miles to Providence
- 4.5 +/- Paved and Fenced Acres
- 7 Grade-Level Doors
- Outstanding Outdoor Storage Opportunity
- Interstate Access

| DEMOGRAPHICS      | 3 MILES  | 5 MILES  | 10 MILES |
|-------------------|----------|----------|----------|
| Total Households  | 14,234   | 45,676   | 291,785  |
| Total Population  | 34,469   | 104,099  | 681,257  |
| Average HH Income | \$98,488 | \$93,724 | \$75,550 |