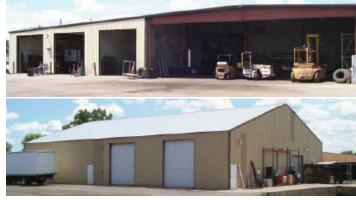

### **Property Facts**

|                       | 5 85th Avenue N, Brooklyn Park, MN Approx. 13,800 SF (Minimal office: approx. 2,000 SF)                   |
|-----------------------|-----------------------------------------------------------------------------------------------------------|
| • /                   | Approx 13 800 SE (Minimal office: approx 2 000 SE)                                                        |
| Building 1 • [        | Six (6) oversized drive-in doors  Drive-through bay  Interior crane for vehicle maintenance               |
| Building 2 • -        | Approx. 7,100 SF metal storage building<br>Two (2) oversized drive-in doors<br>Fully insulated and heated |
| Site Area 4.53        | 3 acres (Approx. 3 acres IOS)                                                                             |
| Clear Height Varie    | es                                                                                                        |
| Current Zoning PCDI   | D: Planned Community Development District                                                                 |
| Future Land Use BP: E | Business Park                                                                                             |
| Lease Rates Nego      | otiable                                                                                                   |
| Access Easy           | access from I-694/I-94, Hwy 169, MN-252, MN-610, and Country Road 81                                      |