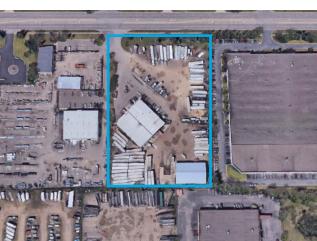

### **Property Facts**

|                       | 5 85th Avenue N, Brooklyn Park, MN Approx. 13,800 SF (Minimal office: approx. 2,000 SF)                   |
|-----------------------|-----------------------------------------------------------------------------------------------------------|
| • /                   | Approx 13 800 SE (Minimal office: approx 2 000 SE)                                                        |
| Building 1 • [        | Six (6) oversized drive-in doors  Drive-through bay  Interior crane for vehicle maintenance               |
| Building 2 • -        | Approx. 7,100 SF metal storage building<br>Two (2) oversized drive-in doors<br>Fully insulated and heated |
| Site Area 4.53        | 3 acres (Approx. 3 acres IOS)                                                                             |
| Clear Height Varie    | es                                                                                                        |
| Current Zoning PCDI   | D: Planned Community Development District                                                                 |
| Future Land Use BP: E | Business Park                                                                                             |
| Lease Rates Nego      | otiable                                                                                                   |
| Access Easy           | access from I-694/I-94, Hwy 169, MN-252, MN-610, and Country Road 81                                      |