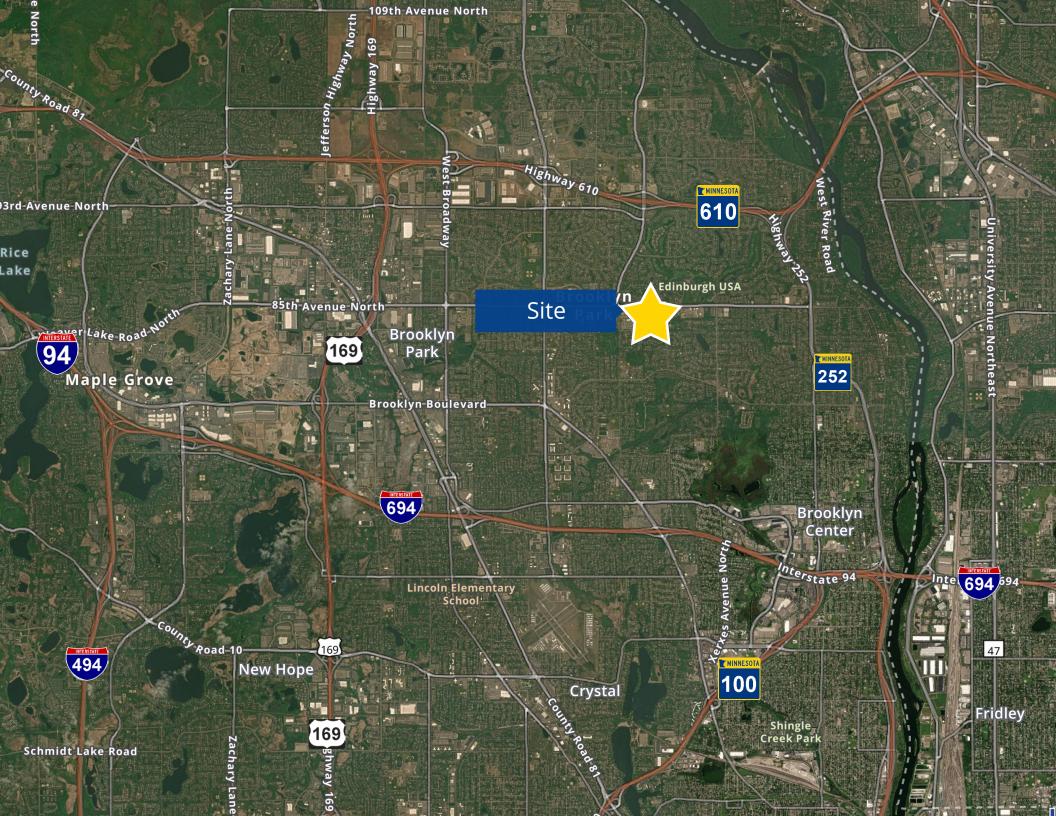

# 4025 85th Avenue N Brooklyn Park, MN

Industrial Outdoor Storage Opportunity For Lease

### **Property Facts**

|                       | 5 85th Avenue N, Brooklyn Park, MN Approx. 13,800 SF (Minimal office: approx. 2,000 SF)                   |
|-----------------------|-----------------------------------------------------------------------------------------------------------|
| • /                   | Approx 13 800 SE (Minimal office: approx 2 000 SE)                                                        |
| Building 1 • [        | Six (6) oversized drive-in doors  Drive-through bay  Interior crane for vehicle maintenance               |
| Building 2 • -        | Approx. 7,100 SF metal storage building<br>Two (2) oversized drive-in doors<br>Fully insulated and heated |
| Site Area 4.53        | 3 acres (Approx. 3 acres IOS)                                                                             |
| Clear Height Varie    | es                                                                                                        |
| Current Zoning PCDI   | D: Planned Community Development District                                                                 |
| Future Land Use BP: E | Business Park                                                                                             |
| Lease Rates Nego      | otiable                                                                                                   |
| Access Easy           | access from I-694/I-94, Hwy 169, MN-252, MN-610, and Country Road 81                                      |