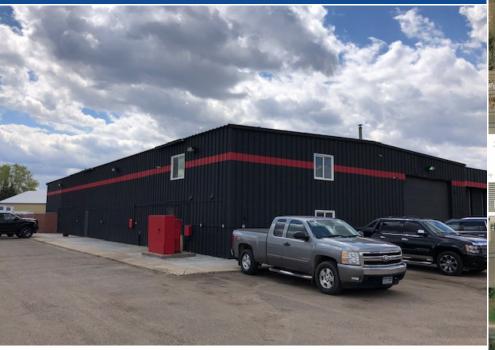

# 4025 85th Avenue N Brooklyn Park, MN

Industrial Outdoor Storage Opportunity For Lease

### **Property Facts**

|                       | 5 85th Avenue N, Brooklyn Park, MN Approx. 13,800 SF (Minimal office: approx. 2,000 SF)                   |
|-----------------------|-----------------------------------------------------------------------------------------------------------|
| • /                   | Approx 13 800 SE (Minimal office: approx 2 000 SE)                                                        |
| Building 1 • [        | Six (6) oversized drive-in doors  Drive-through bay  Interior crane for vehicle maintenance               |
| Building 2 • -        | Approx. 7,100 SF metal storage building<br>Two (2) oversized drive-in doors<br>Fully insulated and heated |
| Site Area 4.53        | 3 acres (Approx. 3 acres IOS)                                                                             |
| Clear Height Varie    | es                                                                                                        |
| Current Zoning PCDI   | D: Planned Community Development District                                                                 |
| Future Land Use BP: E | Business Park                                                                                             |
| Lease Rates Nego      | otiable                                                                                                   |
| Access Easy           | access from I-694/I-94, Hwy 169, MN-252, MN-610, and Country Road 81                                      |