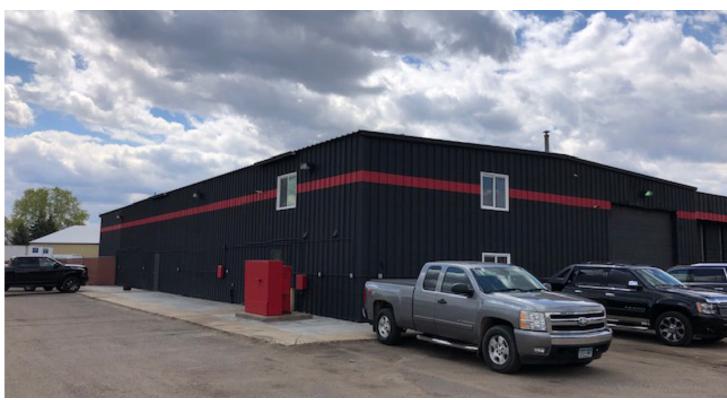

### **Property Facts**

|                       | 5 85th Avenue N, Brooklyn Park, MN Approx. 13,800 SF (Minimal office: approx. 2,000 SF)                   |
|-----------------------|-----------------------------------------------------------------------------------------------------------|
| • /                   | Approx 13 800 SE (Minimal office: approx 2 000 SE)                                                        |
| Building 1 • [        | Six (6) oversized drive-in doors  Drive-through bay  Interior crane for vehicle maintenance               |
| Building 2 • -        | Approx. 7,100 SF metal storage building<br>Two (2) oversized drive-in doors<br>Fully insulated and heated |
| Site Area 4.53        | 3 acres (Approx. 3 acres IOS)                                                                             |
| Clear Height Varie    | es                                                                                                        |
| Current Zoning PCDI   | D: Planned Community Development District                                                                 |
| Future Land Use BP: E | Business Park                                                                                             |
| Lease Rates Nego      | otiable                                                                                                   |
| Access Easy           | access from I-694/I-94, Hwy 169, MN-252, MN-610, and Country Road 81                                      |