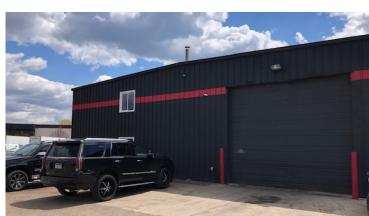

### **Property Facts**

|                       | 5 85th Avenue N, Brooklyn Park, MN Approx. 13,800 SF (Minimal office: approx. 2,000 SF)                   |
|-----------------------|-----------------------------------------------------------------------------------------------------------|
| • /                   | Approx 13 800 SE (Minimal office: approx 2 000 SE)                                                        |
| Building 1 • [        | Six (6) oversized drive-in doors  Drive-through bay  Interior crane for vehicle maintenance               |
| Building 2 • -        | Approx. 7,100 SF metal storage building<br>Two (2) oversized drive-in doors<br>Fully insulated and heated |
| Site Area 4.53        | 3 acres (Approx. 3 acres IOS)                                                                             |
| Clear Height Varie    | es                                                                                                        |
| Current Zoning PCDI   | D: Planned Community Development District                                                                 |
| Future Land Use BP: E | Business Park                                                                                             |
| Lease Rates Nego      | otiable                                                                                                   |
| Access Easy           | access from I-694/I-94, Hwy 169, MN-252, MN-610, and Country Road 81                                      |