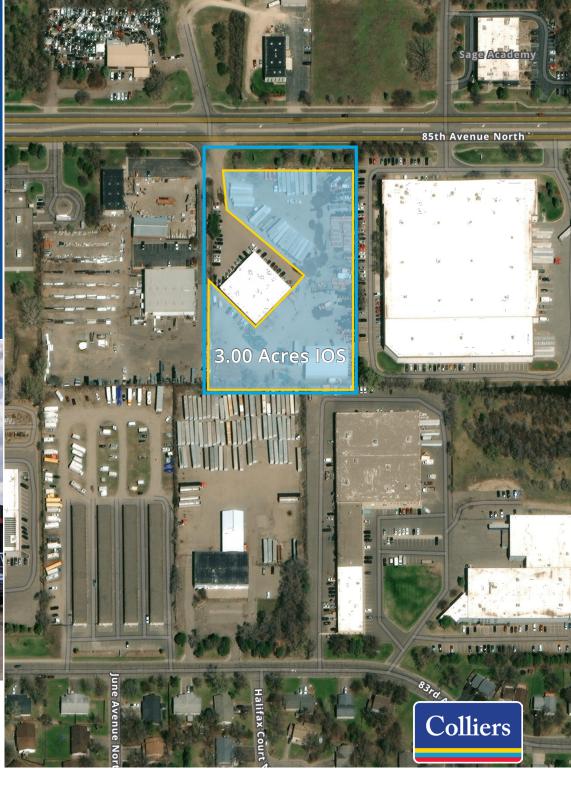

# 4025 85th Avenue N Brooklyn Park, MN

Industrial Outdoor Storage Opportunity For Lease

### **Property Facts**

|                       | 5 85th Avenue N, Brooklyn Park, MN Approx. 13,800 SF (Minimal office: approx. 2,000 SF)                   |
|-----------------------|-----------------------------------------------------------------------------------------------------------|
| • /                   | Approx 13 800 SE (Minimal office: approx 2 000 SE)                                                        |
| Building 1 • [        | Six (6) oversized drive-in doors  Drive-through bay  Interior crane for vehicle maintenance               |
| Building 2 • -        | Approx. 7,100 SF metal storage building<br>Two (2) oversized drive-in doors<br>Fully insulated and heated |
| Site Area 4.53        | 3 acres (Approx. 3 acres IOS)                                                                             |
| Clear Height Varie    | es                                                                                                        |
| Current Zoning PCDI   | D: Planned Community Development District                                                                 |
| Future Land Use BP: E | Business Park                                                                                             |
| Lease Rates Nego      | otiable                                                                                                   |
| Access Easy           | access from I-694/I-94, Hwy 169, MN-252, MN-610, and Country Road 81                                      |