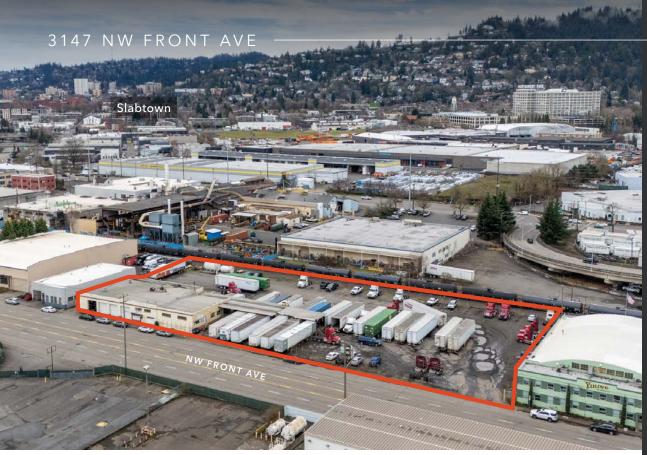

## 3147 NW FRONT AVE

9,120 SF Warehouse on 2 Acre Fenced & Paved/ Graveled lot in NW Portland

7.9 X.1

NW FRONT AVE

PORTLAND, OR

km Kidder Mathews

KIDDER.COM

## Rare Northwest Portland standalone warehouse building with ample yard/parking.

| ADDRESS        | 3147 NW Front Ave<br>Portland, OR 97410                                                                     |
|----------------|-------------------------------------------------------------------------------------------------------------|
| BUILDING SIZE  | 9,120 SF building, plus additional<br>exterior covered cross-dock<br>loading area                           |
| LAND AREA      | 2 AC                                                                                                        |
| SITE COVERAGE  | 10.47%                                                                                                      |
| ZONING         | Heavy Industrial (IH), city of Portland,<br>allowing for wide range of outside<br>storage & industrial uses |
| CEILING HEIGHT | 15' 6''                                                                                                     |
| POWER          | 3-phase electrical                                                                                          |
| LOADING        | 8 grade doors (drive-thru capability) & multiple docks on cross-dock platform                               |
| VISIBILITY     | Excellent visibility on Front Ave                                                                           |
| LOCATION       | Easy access to NW Yeon Ave & I-405, close proximity to downtown Portland                                    |
| LEASE RATE     | Call for pricing                                                                                            |