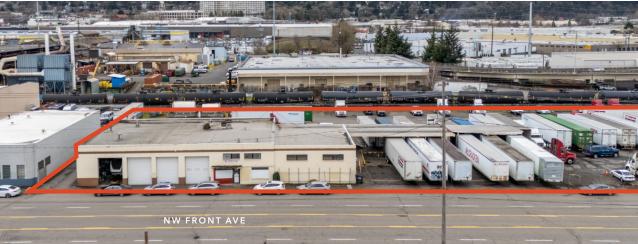

## Rare Northwest Portland standalone warehouse building with ample yard/parking.

| ADDRESS        | 3147 NW Front Ave<br>Portland, OR 97410                                                                     |
|----------------|-------------------------------------------------------------------------------------------------------------|
| BUILDING SIZE  | 9,120 SF building, plus additional<br>exterior covered cross-dock<br>loading area                           |
| LAND AREA      | 2 AC                                                                                                        |
| SITE COVERAGE  | 10.47%                                                                                                      |
| ZONING         | Heavy Industrial (IH), city of Portland,<br>allowing for wide range of outside<br>storage & industrial uses |
| CEILING HEIGHT | 15' 6''                                                                                                     |
| POWER          | 3-phase electrical                                                                                          |
| LOADING        | 8 grade doors (drive-thru capability) & multiple docks on cross-dock platform                               |
| VISIBILITY     | Excellent visibility on Front Ave                                                                           |
| LOCATION       | Easy access to NW Yeon Ave & I-405, close proximity to downtown Portland                                    |
| LEASE RATE     | Call for pricing                                                                                            |