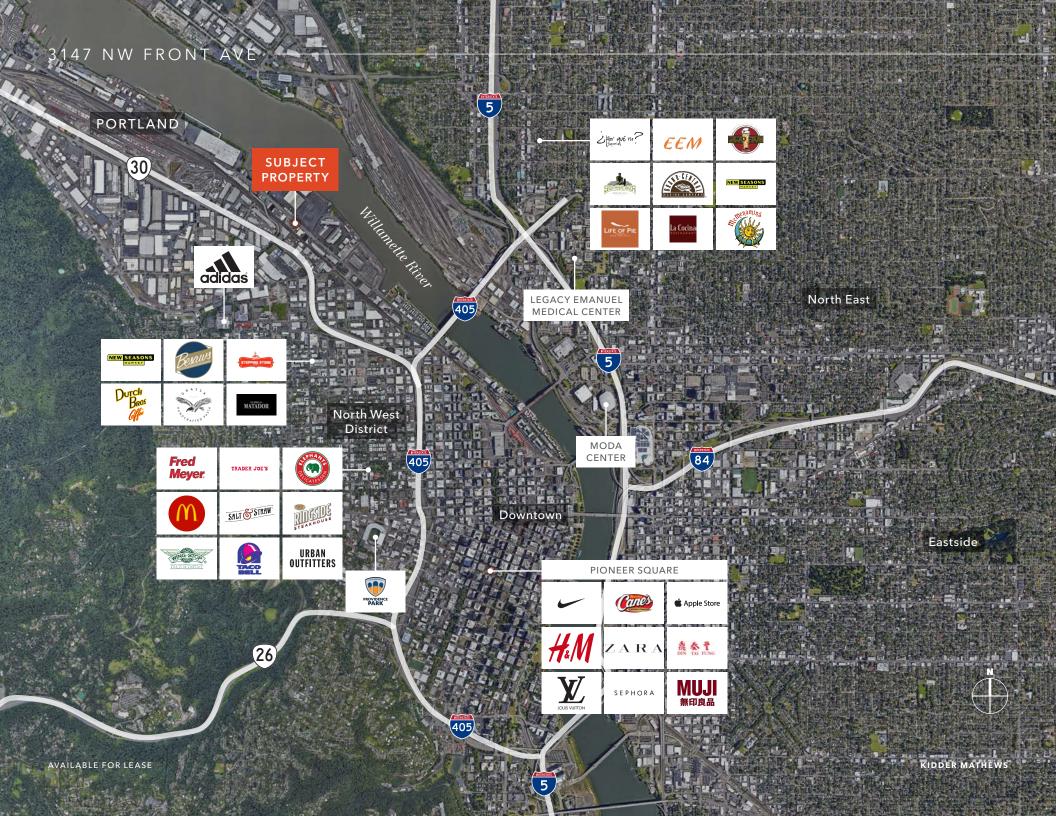

## Rare Northwest Portland standalone warehouse building with ample yard/parking.

| ADDRESS        | 3147 NW Front Ave<br>Portland, OR 97410                                                                     |
|----------------|-------------------------------------------------------------------------------------------------------------|
| BUILDING SIZE  | 9,120 SF building, plus additional<br>exterior covered cross-dock<br>loading area                           |
| LAND AREA      | 2 AC                                                                                                        |
| SITE COVERAGE  | 10.47%                                                                                                      |
| ZONING         | Heavy Industrial (IH), city of Portland,<br>allowing for wide range of outside<br>storage & industrial uses |
| CEILING HEIGHT | 15' 6''                                                                                                     |
| POWER          | 3-phase electrical                                                                                          |
| LOADING        | 8 grade doors (drive-thru capability) & multiple docks on cross-dock platform                               |
| VISIBILITY     | Excellent visibility on Front Ave                                                                           |
| LOCATION       | Easy access to NW Yeon Ave & I-405, close proximity to downtown Portland                                    |
| LEASE RATE     | Call for pricing                                                                                            |