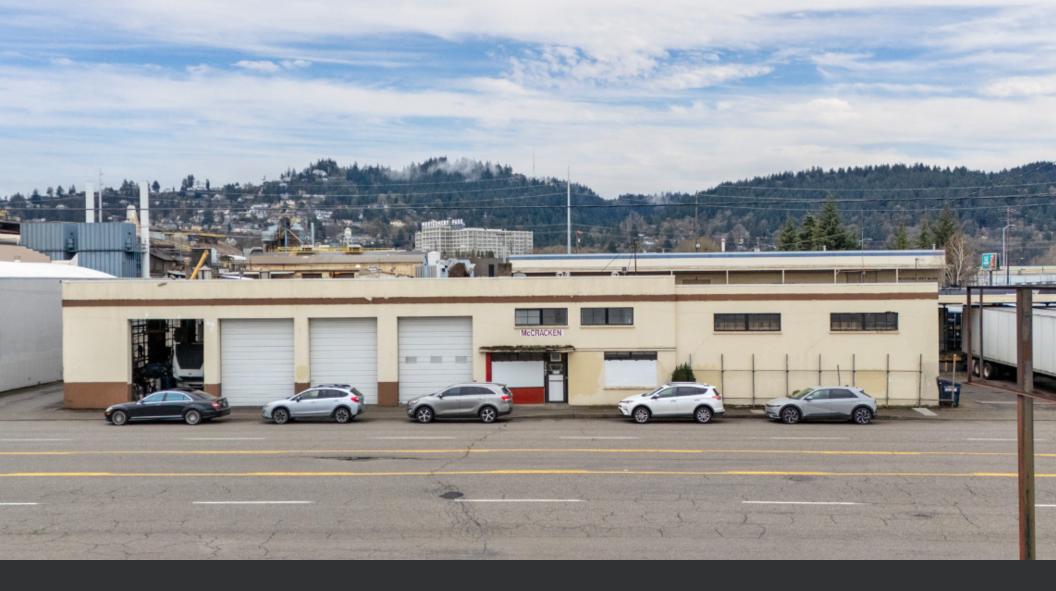

## Rare Northwest Portland standalone warehouse building with ample yard/parking.

| ADDRESS        | 3147 NW Front Ave<br>Portland, OR 97410                                                                     |
|----------------|-------------------------------------------------------------------------------------------------------------|
| BUILDING SIZE  | 9,120 SF building, plus additional<br>exterior covered cross-dock<br>loading area                           |
| LAND AREA      | 2 AC                                                                                                        |
| SITE COVERAGE  | 10.47%                                                                                                      |
| ZONING         | Heavy Industrial (IH), city of Portland,<br>allowing for wide range of outside<br>storage & industrial uses |
| CEILING HEIGHT | 15' 6''                                                                                                     |
| POWER          | 3-phase electrical                                                                                          |
| LOADING        | 8 grade doors (drive-thru capability) & multiple docks on cross-dock platform                               |
| VISIBILITY     | Excellent visibility on Front Ave                                                                           |
| LOCATION       | Easy access to NW Yeon Ave & I-405, close proximity to downtown Portland                                    |
| LEASE RATE     | Call for pricing                                                                                            |