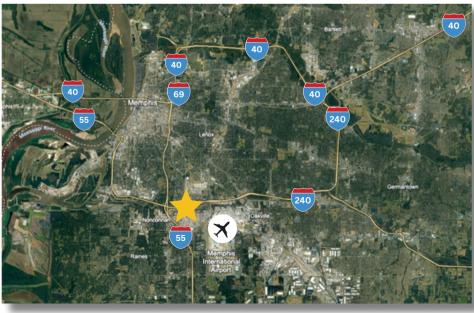

### **LOCATION**

- Located in the infill location adjacent to the Memphis International Airport
- Surrounded by national IOS tenants including FedEx, UPS, MHC Kenworth
- Less than 3 miles from Interstate 240 access