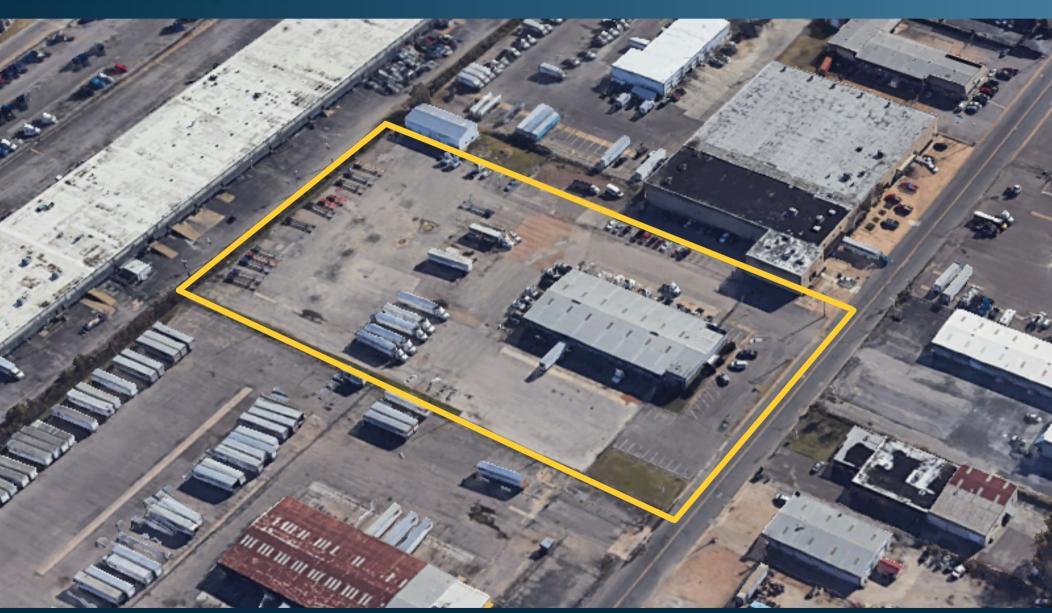

### **FACILITY**

- 5.3 acres
- 8,000 SF 36-door terminal with a 4-bay maintenance building
- Site is paved with convenient access and layout

### **IDEAL USES**

Trucking/Transportation

Logistics/Distribution

Truck/Trailer Storage and Repair