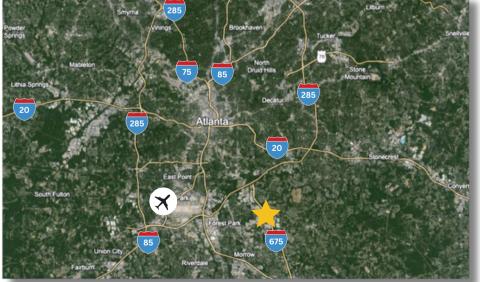

#### LOCATION

- Located in a small pocket of IOS, with immediate access to US-23
- 12.5 miles from downtown Atlanta
- Less than 20 minutes from the Atlanta International Airport