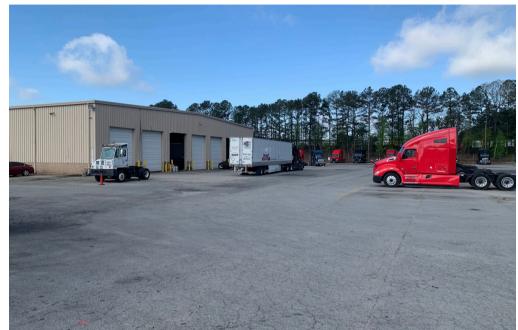

#### FACILITY

- 10.25 acres / zoned heavy industrial
- 24,550 SF service building
- Site is fully paved and in great condition

#### **IDEAL USES**

Logistics/Transportation

Truck/Trailer Storage/Maintenance

Vehicle Storage and Repair