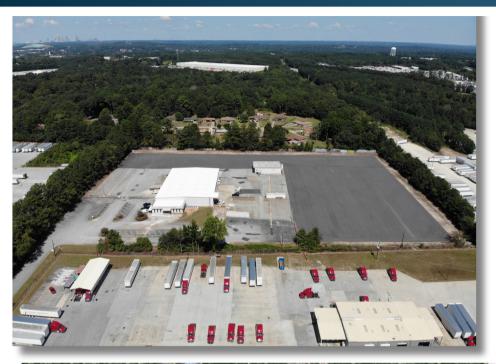

#### FACILITY

- 10.25 acres / zoned heavy industrial
- 24,550 SF service building
- Site is fully paved and in great condition

#### **IDEAL USES**

Logistics/Transportation

Truck/Trailer Storage/Maintenance

Vehicle Storage and Repair