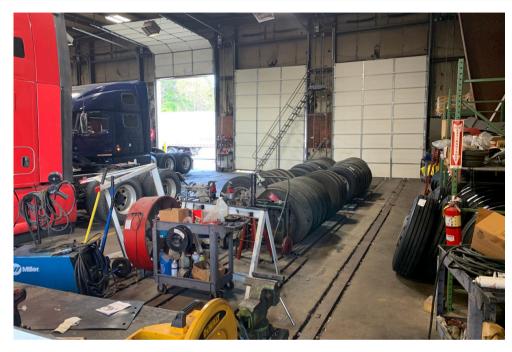

#### FACILITY

- 10.25 acres / zoned heavy industrial
- 24,550 SF service building
- Site is fully paved and in great condition

#### **IDEAL USES**

Logistics/Transportation

Truck/Trailer Storage/Maintenance

Vehicle Storage and Repair