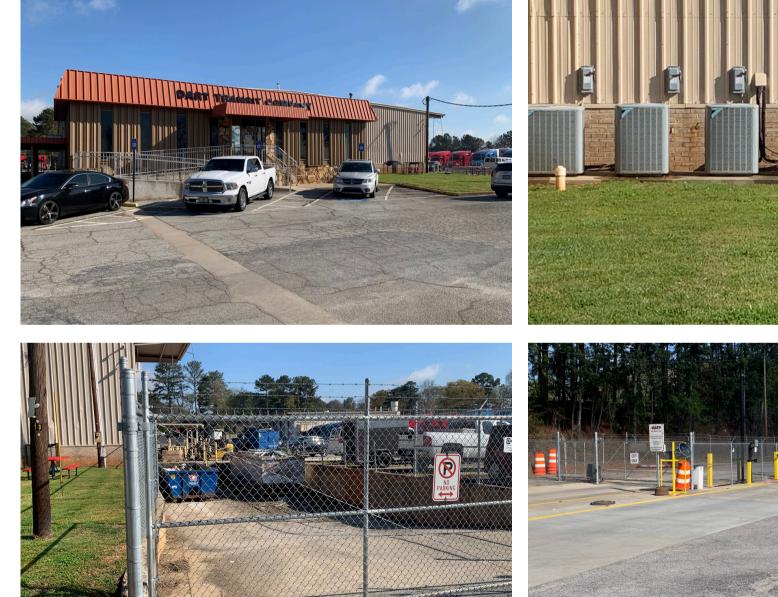

#### FACILITY

- 10.25 acres / zoned heavy industrial
- 24,550 SF service building
- Site is fully paved and in great condition

#### **IDEAL USES**

Logistics/Transportation

Truck/Trailer Storage/Maintenance

Vehicle Storage and Repair