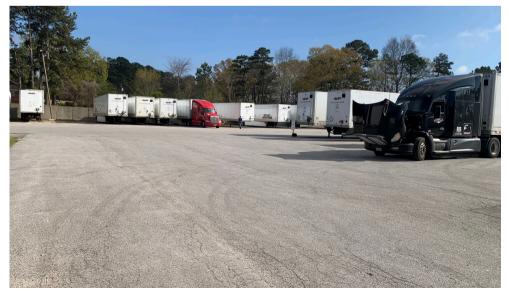

#### FACILITY

- 10.25 acres / zoned heavy industrial
- 24,550 SF service building
- Site is fully paved and in great condition

#### **IDEAL USES**

Logistics/Transportation

Truck/Trailer Storage/Maintenance

Vehicle Storage and Repair