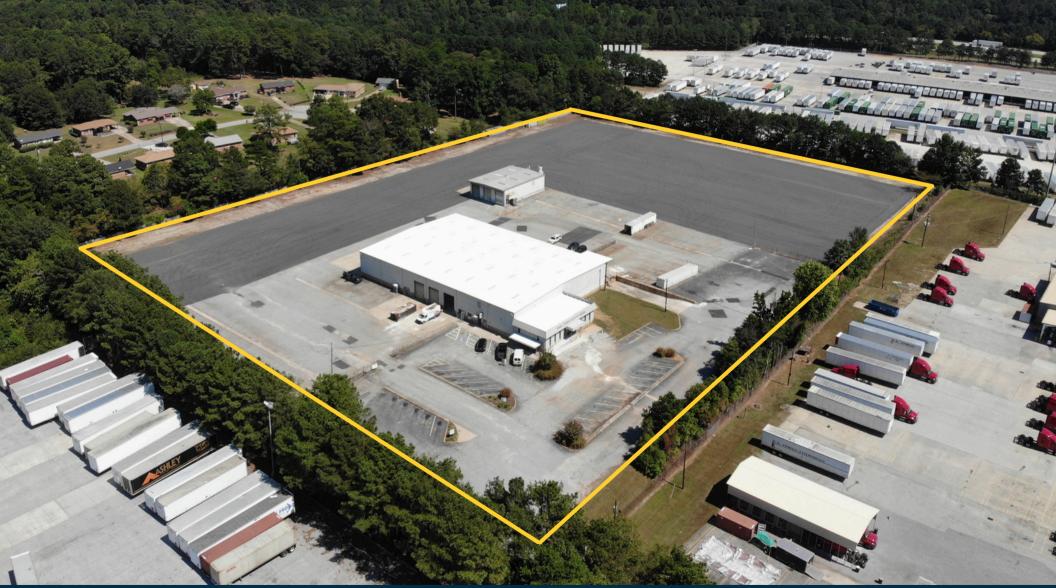

#### FACILITY

- 10.25 acres / zoned heavy industrial
- 24,550 SF service building
- Site is fully paved and in great condition

#### **IDEAL USES**

Logistics/Transportation

Truck/Trailer Storage/Maintenance

Vehicle Storage and Repair