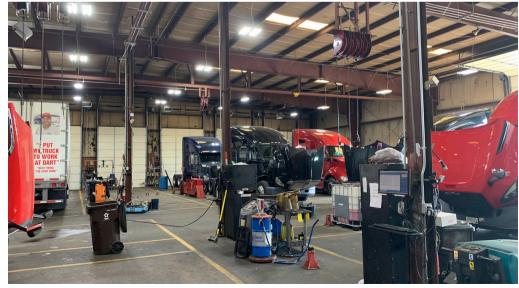

#### FACILITY

- 10.25 acres / zoned heavy industrial
- 24,550 SF service building
- Site is fully paved and in great condition

#### **IDEAL USES**

Logistics/Transportation

Truck/Trailer Storage/Maintenance

Vehicle Storage and Repair