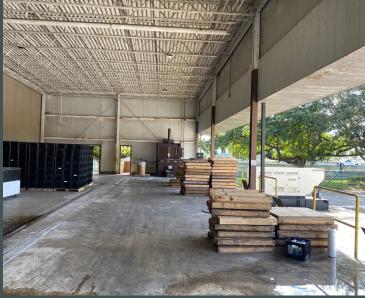

## **Features**

- ::  $\pm 14,901$  SF Total Buildings on  $\pm 3.87$  Acres Building #1 -
  - $\pm 4,767$  SF Office /  $\pm 8,294$  SF Warehouse Building #2 -
  - 400 SF Office /  $\pm$ 400 SF Warehouse
- :: Zoning: IL Light Industrial
- :: Cooler Improvements with Racking
- :: Built in 1988
- :: Above Ground Fueling Station
- :: 20' Clear in Warehouse

- :: Twelve Dock High Covered Loading Positions
- :: Fluted Block/Insulated Metal Panel Construction
- :: Parcel ID: 56-43-42-31-13-000-0020
- :: Fully Fenced, Lighted and Secure
- :: Fully Fire Sprinklered
- :: Full Back-Up Generator
- :: 2021 Real Estate Taxes: \$42,151