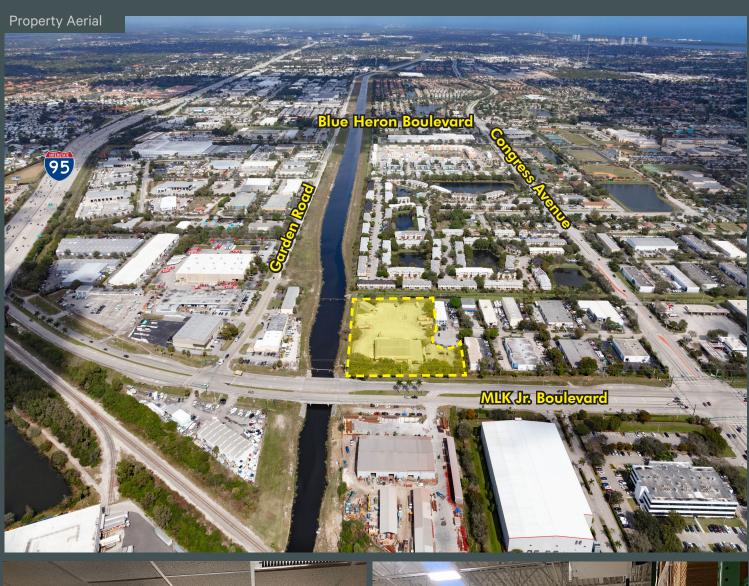

# 1969 W 9TH STREET

Riviera Beach, FL 33404

## FOR LEASE - ±14,901 SF OFFICE/WAREHOUSE BUILDINGS ON ±3.87 ACRES