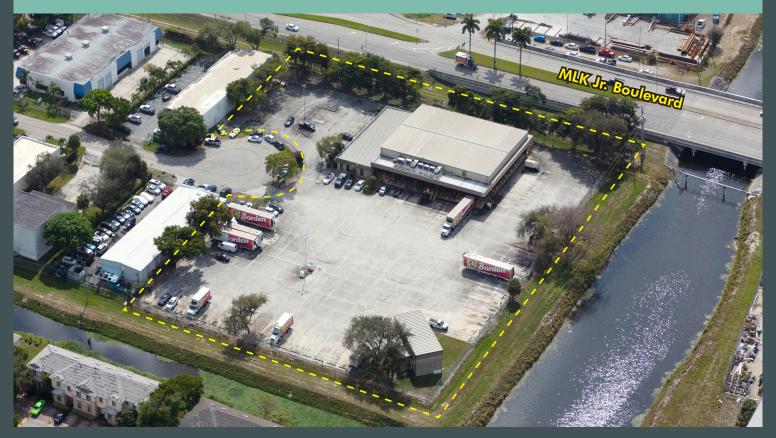

# 1969 W 9TH STREET

Riviera Beach, FL 33404

## FOR LEASE - ±14,901 SF OFFICE/WAREHOUSE BUILDINGS ON ±3.87 ACRES

## **Features**

- ::  $\pm 14,901$  SF Total Buildings on  $\pm 3.87$  Acres Building #1 -
  - $\pm 4,767$  SF Office /  $\pm 8,294$  SF Warehouse Building #2 -
  - 400 SF Office /  $\pm$ 400 SF Warehouse
- :: Zoning: IL Light Industrial
- :: Cooler Improvements with Racking
- :: Built in 1988
- :: Above Ground Fueling Station
- :: 20' Clear in Warehouse

- :: Twelve Dock High Covered Loading Positions
- :: Fluted Block/Insulated Metal Panel Construction
- :: Parcel ID: 56-43-42-31-13-000-0020
- :: Fully Fenced, Lighted and Secure
- :: Fully Fire Sprinklered
- :: Full Back-Up Generator
- :: 2021 Real Estate Taxes: \$42,151