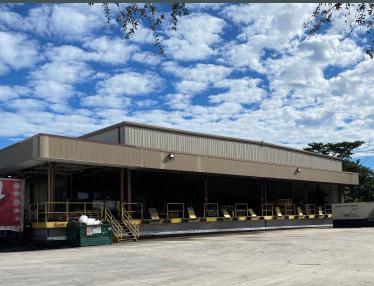

## **Features**

- ::  $\pm 14,901$  SF Total Buildings on  $\pm 3.87$  Acres Building #1 -
  - $\pm 4,767$  SF Office /  $\pm 8,294$  SF Warehouse Building #2 -
  - 400 SF Office /  $\pm$ 400 SF Warehouse
- :: Zoning: IL Light Industrial
- :: Cooler Improvements with Racking
- :: Built in 1988
- :: Above Ground Fueling Station
- :: 20' Clear in Warehouse

- :: Twelve Dock High Covered Loading Positions
- :: Fluted Block/Insulated Metal Panel Construction
- :: Parcel ID: 56-43-42-31-13-000-0020
- :: Fully Fenced, Lighted and Secure
- :: Fully Fire Sprinklered
- :: Full Back-Up Generator
- :: 2021 Real Estate Taxes: \$42,151