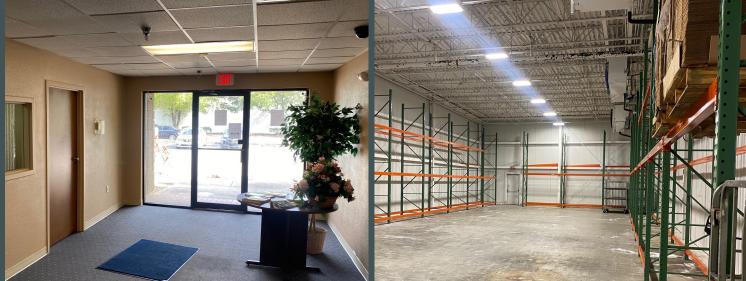

## **Features**

- ::  $\pm 14,901$  SF Total Buildings on  $\pm 3.87$  Acres Building #1 -
  - $\pm 4,767$  SF Office /  $\pm 8,294$  SF Warehouse Building #2 -
  - 400 SF Office /  $\pm$ 400 SF Warehouse
- :: Zoning: IL Light Industrial
- :: Cooler Improvements with Racking
- :: Built in 1988
- :: Above Ground Fueling Station
- :: 20' Clear in Warehouse

- :: Twelve Dock High Covered Loading Positions
- :: Fluted Block/Insulated Metal Panel Construction
- :: Parcel ID: 56-43-42-31-13-000-0020
- :: Fully Fenced, Lighted and Secure
- :: Fully Fire Sprinklered
- :: Full Back-Up Generator
- :: 2021 Real Estate Taxes: \$42,151