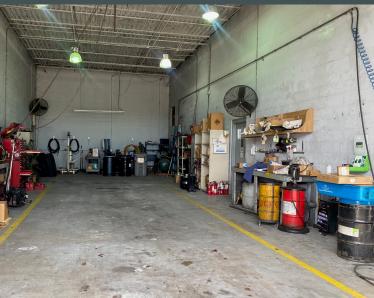

## **Features**

- ::  $\pm 14,901$  SF Total Buildings on  $\pm 3.87$  Acres Building #1 -
  - $\pm 4,767$  SF Office /  $\pm 8,294$  SF Warehouse Building #2 -
  - 400 SF Office /  $\pm$ 400 SF Warehouse
- :: Zoning: IL Light Industrial
- :: Cooler Improvements with Racking
- :: Built in 1988
- :: Above Ground Fueling Station
- :: 20' Clear in Warehouse

- :: Twelve Dock High Covered Loading Positions
- :: Fluted Block/Insulated Metal Panel Construction
- :: Parcel ID: 56-43-42-31-13-000-0020
- :: Fully Fenced, Lighted and Secure
- :: Fully Fire Sprinklered
- :: Full Back-Up Generator
- :: 2021 Real Estate Taxes: \$42,151