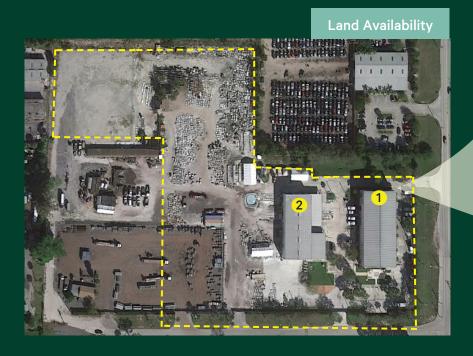

### **PROPERTY HIGHLIGHTS**

- + ±29,375 SF Total Available in Two Buildings
  - Building 1 ±14,892 SF Total Space (9,017 SF Warehouse, 5,875 SF Office)
  - Building 2 ±14,483 SF Total Space (10,091 SF Warehouse , 4,392 SF Office)
- + ±9 Acres Total Area
- + Fenced, and Gated Buildings with Secure Yard
- + Loading Docks and Doors
  - Building 1 Four Grade Level Loading Doors; Two (2), 12' x 12' and Two (2), 16' x 16'
  - Building 2 Grade and Dock High Loading
- + 34' Ceilings with LED Lighting
- + Located One Block from Southern Boulevard with Easy access to the Florida Turnpike and I-95