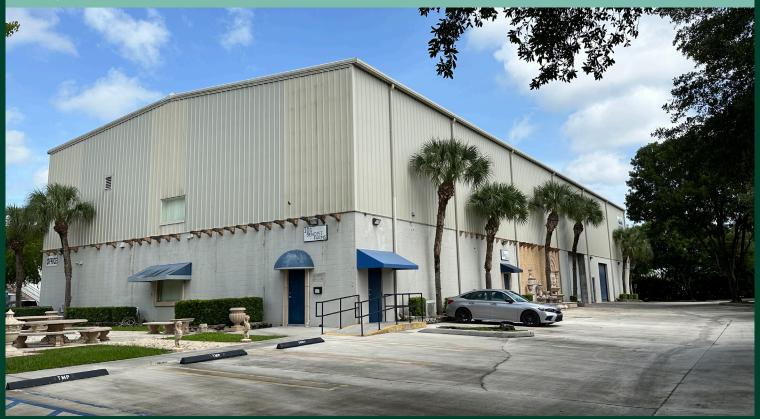

# 101 N Benoist Farms Rd

West Palm Beach, FL 33411

### ±29,375 SF WAREHOUSE/OFFICE WITH OUTSIDE STORAGE FOR LEASE

## ±29,375 SF OFFICE/WAREHOUSE WITH OUTSIDE STORAGE 101 N Benoist Farms Road | West Palm Beach, FL