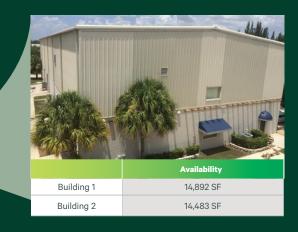

### **PROPERTY HIGHLIGHTS**

- + ±29,375 SF Total Available in Two Buildings
  - Building 1 ±14,892 SF Total Space (9,017 SF Warehouse, 5,875 SF Office)
  - Building 2 ±14,483 SF Total Space (10,091 SF Warehouse , 4,392 SF Office)
- + ±9 Acres Total Area
- + Fenced, and Gated Buildings with Secure Yard
- + Loading Docks and Doors
  - Building 1 Four Grade Level Loading Doors; Two (2), 12' x 12' and Two (2), 16' x 16'
  - Building 2 Grade and Dock High Loading
- + 34' Ceilings with LED Lighting
- + Located One Block from Southern Boulevard with Easy access to the Florida Turnpike and I-95