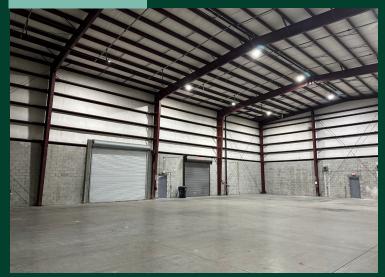

ing 2 ±14,483 SF Total Space (10,091 SF Warehouse , 4,392 SF Office)
- + ±9 Acres Total Area
- + Fenced, and Gated Buildings with Secure Yard
- + Loading Docks and Doors
  - Building 1 Four Grade Level Loading Doors; Two (2), 12' x 12' and Two (2), 16' x 16'
  - Building 2 Grade and Dock High Loading
- + 34' Ceilings with LED Lighting
- + Located One Block from Southern Boulevard with Easy access to the Florida Turnpike and I-95

## **Contact Us**

#### KIRK NELSON

Executive Vice President +1 561 716 9936 kirk.nelson@cbre.com

### **ROBERT SMITH**

Executive Vice President +1 561 707 5558 robert.c.smith@cbre.com

## Lease Rate: Call for Details

## ±29,375 SF OFFICE/WAREHOUSE WITH OUTSIDE STORAGE 101 N Benoist Farms Road | West Palm Beach, FL

## For Lease





### **Additional Photos**





## Contact Us

### KIRK NELSON

Executive Vice President +1 561 716 9936 kirk.nelson@cbre.com

### **ROBERT SMITH**

Executive Vice President +1 561 707 5558 robert.c.smith@cbre.com

© 2024 CBRE, Inc. All rights reserved. This information has been obtained from sources believed reliable, but has not been verified for accuracy or completeness. You should conduct a careful, independent investigation of the property and verify all information. Any reliance on this information is solely at your own risk. CBRE and the CBRE logo are service marks of CBRE, Inc. All other marks displayed on this document are the property of their respective owners, and the use of such logos does not imply any affiliation with or endorsement of CBRE. Photos herein are the property of their respective owners. Us