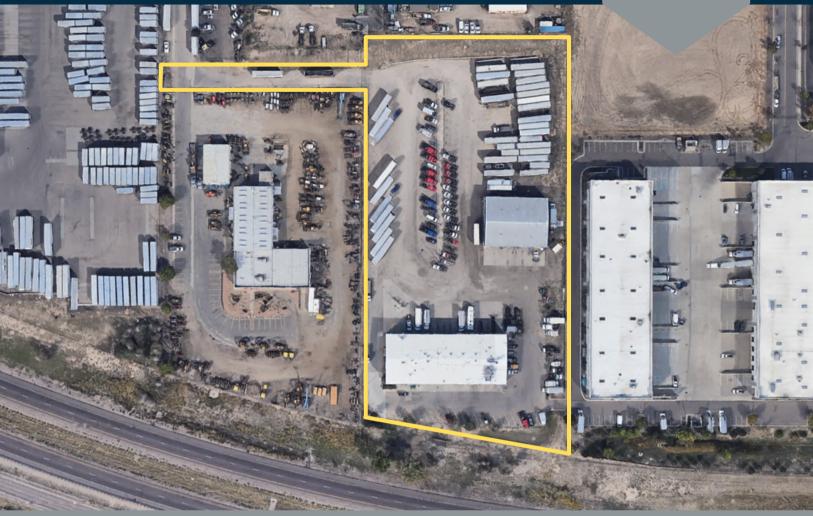

### FOR LEASE

| LOCATION                                                                            | FACILITY                                                                                                       |
|-------------------------------------------------------------------------------------|----------------------------------------------------------------------------------------------------------------|
| Frontage along I-270, within 2 miles of I-70,<br>State Hwy 2 & State Hwy 6          | 5.4 acre, fenced site, with designated tractor plug-ins, on-site fueling potential                             |
| Less than 7 miles from Downtown<br>Denver, BNSF Intermodal                          | Primary building- 19,280 SF, two-level 6,000<br>SF office, seven 14' x 18' drive-through bays,<br>10-ton crane |
| I-2 zoning allowing for a variety off service-<br>oriented and outdoor storage uses | Secondary Building- 8,000 SF, four 14' x 16'<br>drive-through bays                                             |