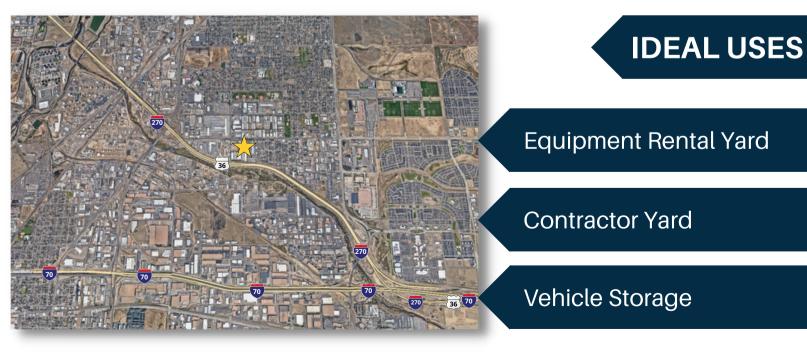

## 5590 E 55TH AVE Commerce City, CO

### FOR LEASE

| LOCATION                                                                            | FACILITY                                                                                                       |
|-------------------------------------------------------------------------------------|----------------------------------------------------------------------------------------------------------------|
| Frontage along I-270, within 2 miles of I-70,<br>State Hwy 2 & State Hwy 6          | 5.4 acre, fenced site, with designated tractor plug-ins, on-site fueling potential                             |
| Less than 7 miles from Downtown<br>Denver, BNSF Intermodal                          | Primary building- 19,280 SF, two-level 6,000<br>SF office, seven 14' x 18' drive-through bays,<br>10-ton crane |
| I-2 zoning allowing for a variety off service-<br>oriented and outdoor storage uses | Secondary Building- 8,000 SF, four 14' x 16'<br>drive-through bays                                             |