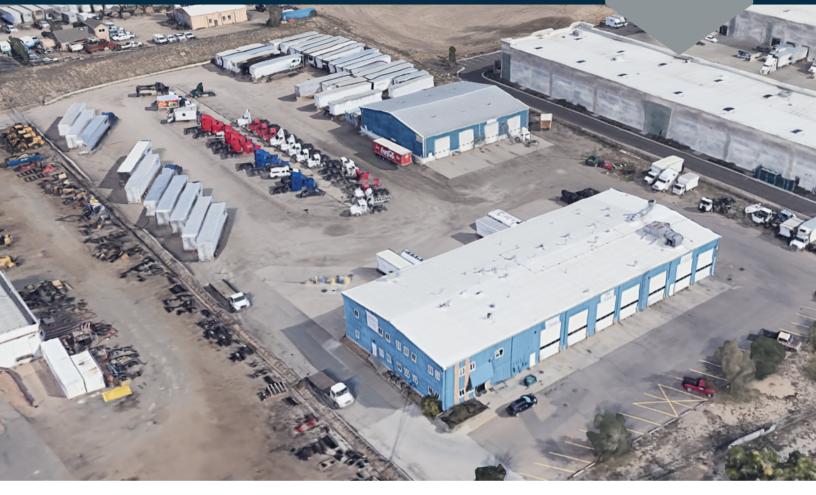

### FOR LEASE

| LOCATION                                                                            | FACILITY                                                                                                       |
|-------------------------------------------------------------------------------------|----------------------------------------------------------------------------------------------------------------|
| Frontage along I-270, within 2 miles of I-70,<br>State Hwy 2 & State Hwy 6          | 5.4 acre, fenced site, with designated tractor plug-ins, on-site fueling potential                             |
| Less than 7 miles from Downtown<br>Denver, BNSF Intermodal                          | Primary building- 19,280 SF, two-level 6,000<br>SF office, seven 14' x 18' drive-through bays,<br>10-ton crane |
| I-2 zoning allowing for a variety off service-<br>oriented and outdoor storage uses | Secondary Building- 8,000 SF, four 14' x 16'<br>drive-through bays                                             |